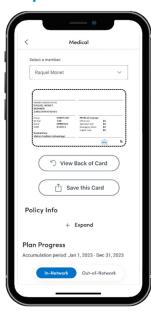

## Access your virtual member ID card on My Highmark.



Your virtual ID card works just like your plastic card. Accessing your ID card on My Highmark is easy and allows you to:

- View ID cards for everyone on your plan.
- Download, print, and save ID cards.
- Send ID cards to providers.



## Download the My Highmark app or visit MyHighmark.com to get started.

Already have an account? Log in using your existing Highmark username and password.

- **Step 1:** Click on **Medical ID/Insurance card** from the homepage to access your virtual ID card.
- **Step 2:** From the Medical page, click **Save This Card** to save and download your ID card.

You can also choose to view other members' ID cards.





## Step 1:



## Step 2: