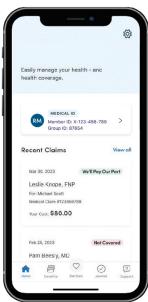

## Access your virtual member ID card on My Highmark.



Your virtual ID card works just like your plastic card. Accessing your ID card on My Highmark is easy and allows you to:

- View ID cards for everyone on your plan.
- Download, print, and save ID cards.
- Send ID cards to providers.



## Download the My Highmark app or visit MyHighmark.com to get started.

Already have an account? Log in using your existing Highmark username and password.

- **Step 1:** Click on **Medical ID/Insurance card** from the homepage to access your virtual ID card.
- **Step 2:** From the Medical page, click **Save This Card** to save and download your ID card.

You can also choose to view other members' ID cards.





## Step 1:



## Step 2: